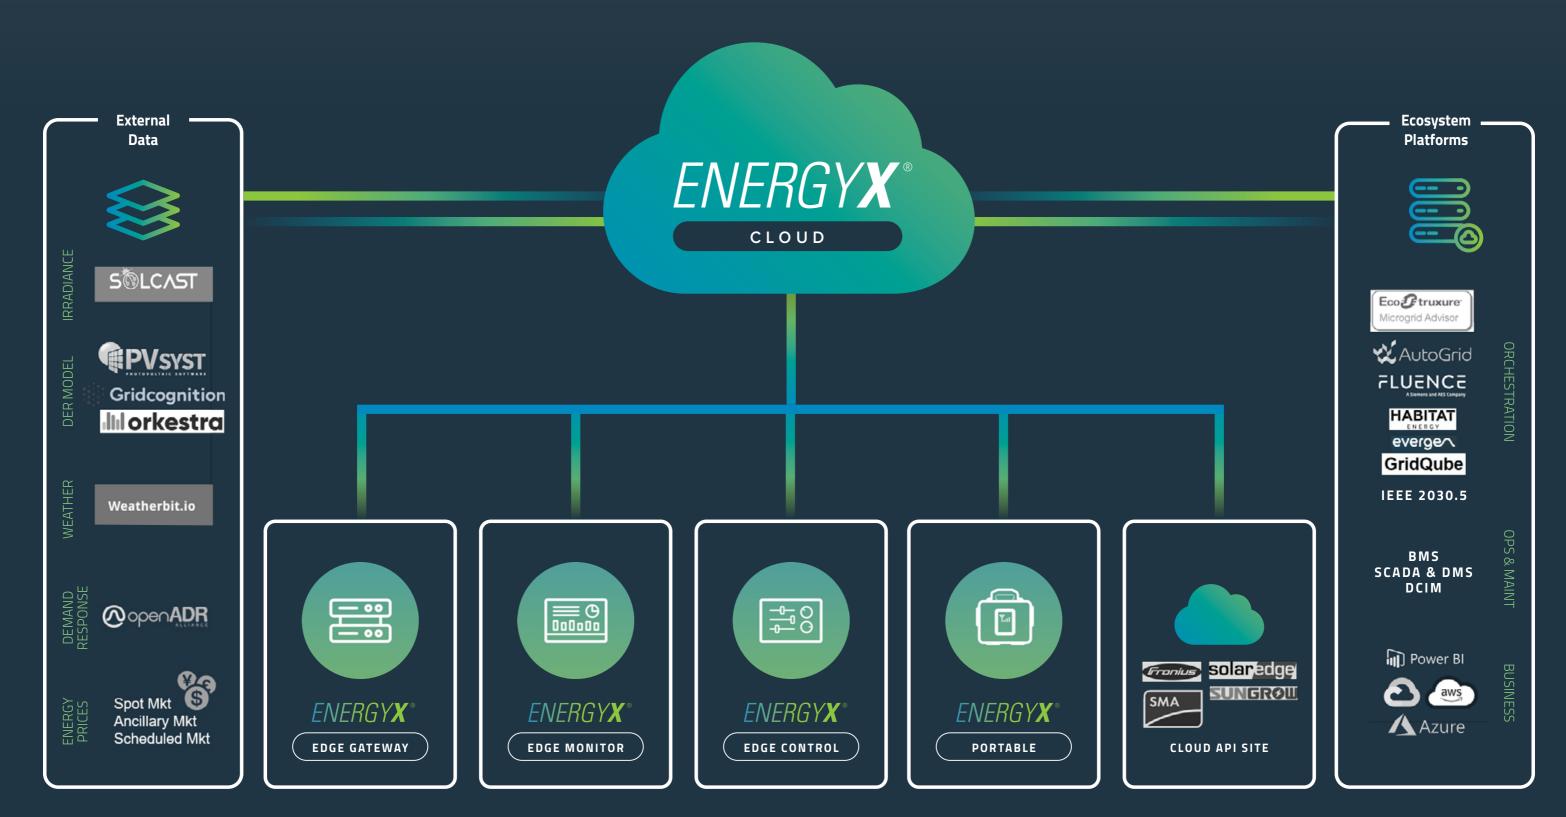

Leverage EnergyX<sup>®</sup> Lifecycle Services to deliver quality projects and ensure the ongoing success of your energy transformation program.

The EnergyX® Architecture cloud platform creates secure connections to each site with EnergyX® Edge Kits, EnergyX® Portable meters or through vendor cloud APIs. Both the EnergyX® cloud and edge platforms have connectors for integration with other energy ecosystem platforms & data.