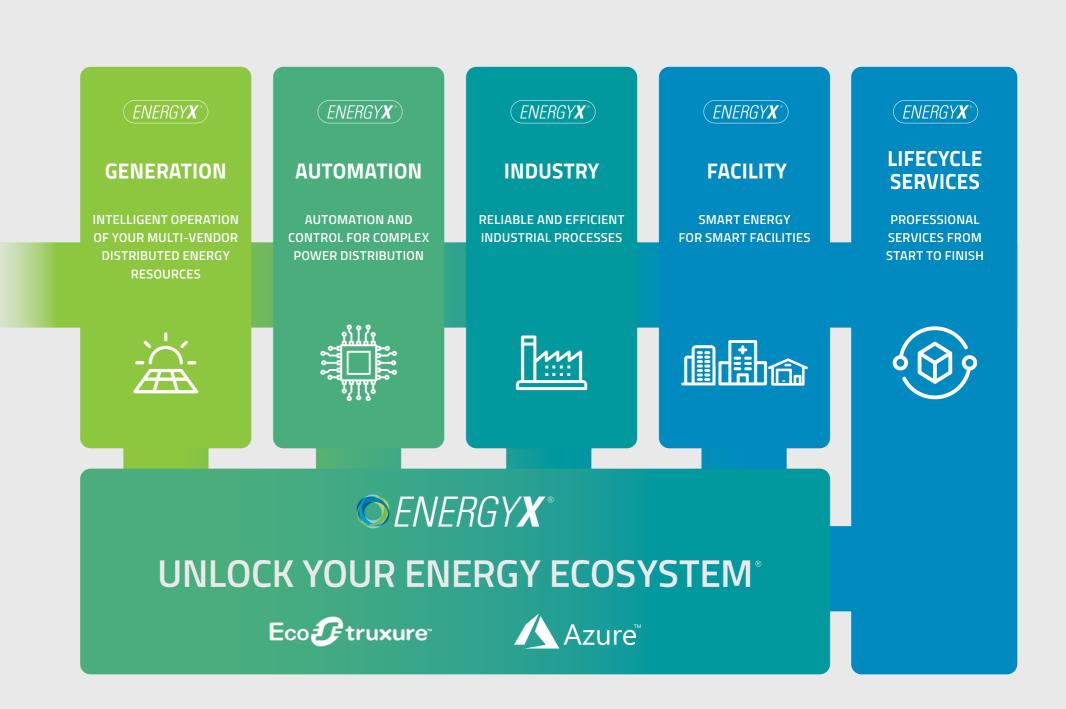

# EnergyX® is the IoT platform that unlocks your energy ecosystem.

EnergyX® brings together your energy management, sustainability & power automation initiatives into one flexible, secure platform.

Combine the capabilities of the Generation, Automation, Industry & Facility modules to meet your business objectives now and into the future.

5

Scalable from a single site to a multi-site, multi-timezone enterprise, EnergyX® has a suite of applications that can grow with your energy transformation program. You can add features and functions over time, building on a stable, proven foundation.