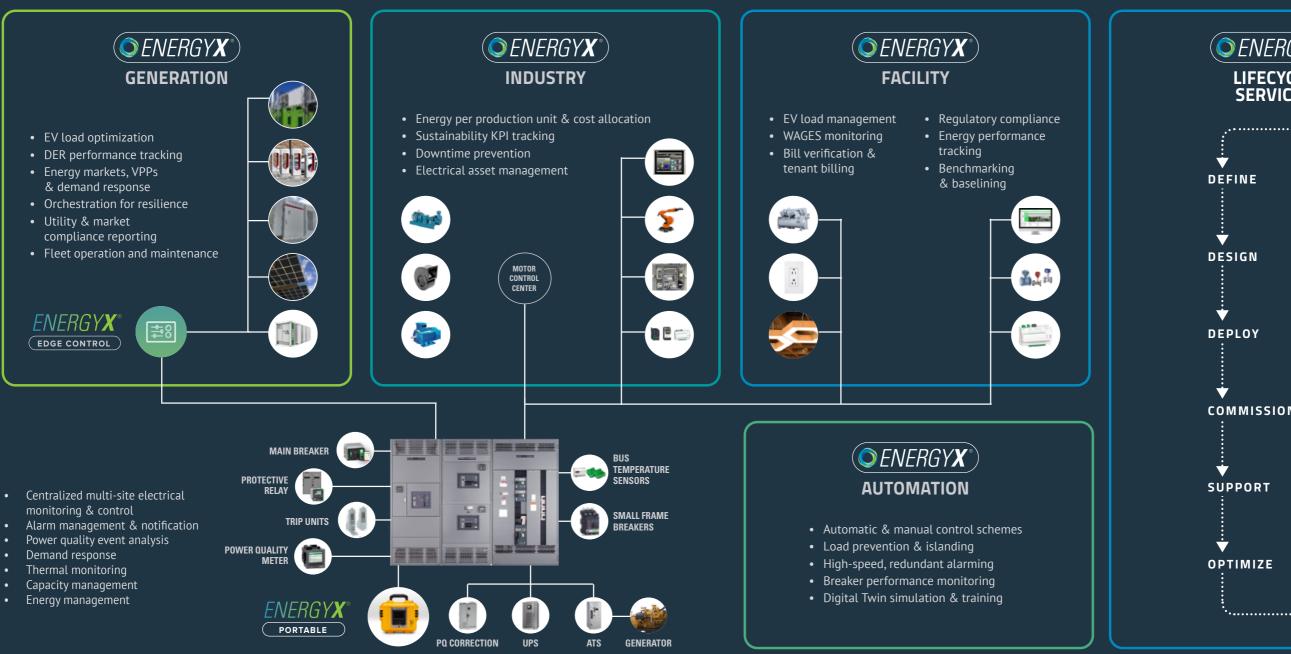

# EnergyX® is the IoT platform that unlocks your energy ecosystem.

EnergyX® brings together your energy management, sustainability & power automation initiatives into one flexible, secure platform.

Combine the capabilities of the Generation, Automation, Industry & Facility modules to meet your business objectives now and into the future.

Leverage EnergyX<sup>®</sup> Lifecycle Services to deliver quality projects and ensure the ongoing success of your energy transformation program.

The EnergyX® Architecture cloud platform creates secure connections to each site with EnergyX® Edge Kits, EnergyX® Portable meters or through vendor cloud APIs. Both the EnergyX® cloud and edge platforms have connectors for integration with other energy ecosystem platforms & data.

5

Scalable from a single site to a multi-site, multi-timezone enterprise, EnergyX® has a suite of applications that can grow with your energy transformation program. You can add features and functions over time, building on a stable, proven foundation.